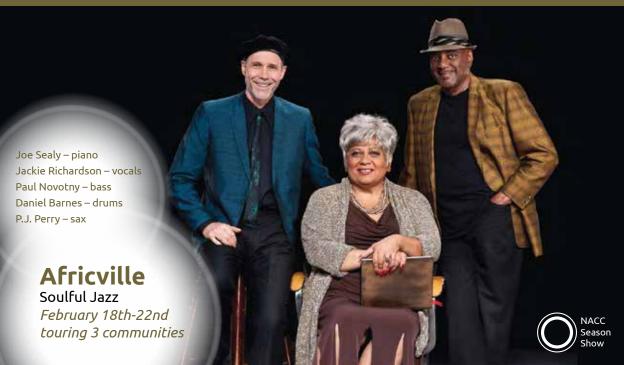

## Featuring Canadian jazz legends, Joe Sealy & Jackie Richardson Joe Sealy won a Juno Award for his album Africville Suite

## Africville

Joe Sealy and his band join with one of the country's foremost gospel, blues, and jazz singers, Jackie Richardson, for an incredible musical journey. Africville Suite tells the story of Africville, a small community located in Halifax which was ordered destroyed and the residents evicted to build a bridge across the Bedford Basin. The community is a symbol of African Nova Scotia identity and the struggle against racism.

**Joe Sealy** has enjoyed a highly successful career as a musician, composer, recording artist, and radio broadcaster. His Juno Award winning Africville Suite inspired Ron Foley MacDonald of The Halifax Daily News to write: "This may be the most important jazz album released in Canada this year". Joe has presented "The Africville Suite" in concert venues and at music festivals across Canada, as well as Denmark, Norway, and the USA.

**Jackie Richardson** possesses a powerful and supple voice that is a perfect match for her vibrant stage presence. The awards and nominations for Jackie's four-decade-long

body of work include JUNOs, Geminis, Jessie and Bessies, Maple Blues and a Canadian Black Achievement Award for the Arts. She has starred opposite Christopher Reeve, Sidney Poitier, Jane Seymour, and Keifer Sutherland. Jackie has also hosted radio, television, and stage shows.