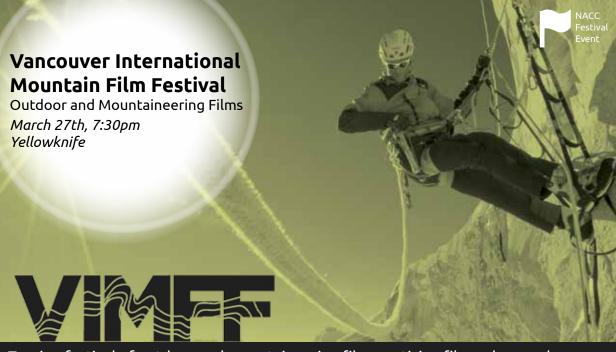

### : YELLOWKNIFE

 Northern Arts and Cultural Centre March 5th | 7:30pm

Touring festival of outdoor and mountaineering films, enticing filmmakers and outdoor enthusiasts from around the globe, visiting more than 30 communities and attracting over 20,000 people across Canada!

### Vancouver International Mountain Film Festival

The Vancouver International Mountain Film Festival Society (VIMFF) incorporated and organized its 1st Annual Festival in 1998. The Festival was initiated with the objective to bring to North Vancouver unique outdoor and mountaineering films that would otherwise not be seen in the city, and to bring together communities of filmmakers and outdoor enthusiasts in a forum where they can discuss topics of mutual interest.

Since 1998, VIMFF has evolved from a three-day event at one venue with an audience of 1,700 to a 9-day event in 3 to 4 venues with live presentations, films, photography, live music, and international film and photo competitions. Additionally, VIMFF now travels to about 30 communities with the Best of the Fest Tour, and runs additional shows at the Fall Speaker Series in North Vancouver. The combined Festival events now attract more than 20,000 viewers each year.

VIMFF's current role is to 1) inspire and entertain the community with the use of unique films and presentations

that illustrate experiences and cultures from all corners of the globe, 2) bring international and local filmmakers and photographers together with international competitions, 3) promote positive life values and an active lifestyle, and 4) bring various communities together.

## vimff.org

### YELLOWKNIFE

 Northern Arts and Cultural Centre March 27th | 7:30pm