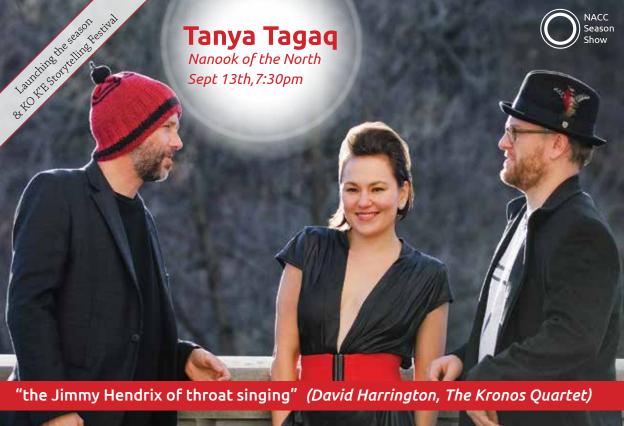

# Tanya Tagaq

Song of the North:

Innovative Vocalist and Inuit Throat Singer Tanya Tagaq Reclaims Silent Classic Nanook of the North

Tanya Tagaq can capture the most ethereal moments of desire, or find the deepest, huskiest, beating pulse with her voice and breath. She can create a soundscape from inhalation and exhalation, and summon a powerful emotion from the smallest movement of lips, throat, lungs.

Her intense, evocative vocalizations, based on Inuit throat singing traditions, help reclaim the controversial 1922 film *Nanook of the North*. Tagaq, along with percussionist Jean Martin and violinist Jesse Zubot, performs a live accompaniment to the film's silent images of life in an early 20th-century Inuit community in Northern Quebec.

### **YELLOWKNIFE**

Northern Arts and Cultural Centre

September 13th | 7:30pm

Nanook of the North (1922 silent film)