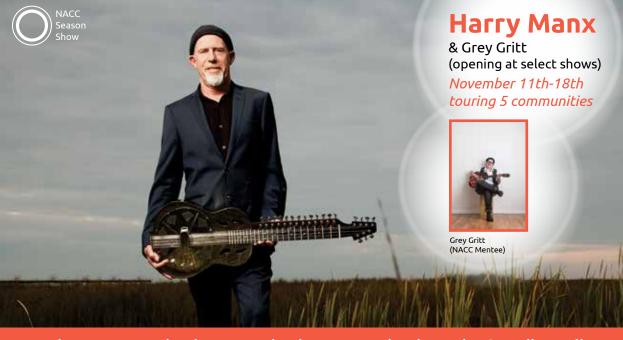

### **FORT SIMPSON**

TBA see NACC website for details
October 21st | 7:30pm

Harry has seven Maple Blues Awards, six Juno nominations, the Canadian Folk Award for Best Solo Artist, and has won CBC Radio's Great Canadian Blues Award

## Harry Manx

"Watching Harry play tonight I feel like I learned something new" – Bruce Springsteen

Harry Manx has spent years fusing eastern musical traditions with the blues, switching effortlessly between conventional guitars, harmonica, and banjo, and the decidedly different Mohan veena, a 20-stringed instrument invented by Manx' Indian mentor Vishwa Mohan Bhatt. Manx is often referred to as the "Mysticssippi" Blues Man because of his expertise in melding both East and West music together, and therefore creating musical short stories that wed the Blues with the depth of classical Indian ragas.

Over the last 10 years, Harry Manx released 11 albums, and has garnered a room full of awards including, seven Maple Blues Awards, six Juno nominations, the Canadian Folk Award in 2005 for Best Solo Artist, and won CBC Radio's Great Canadian Blues Award in 2007. His most recent accomplishment was receiving yet another Juno Nomination for Blues Album of the Year for his 2010 release "Bread and Buddha."